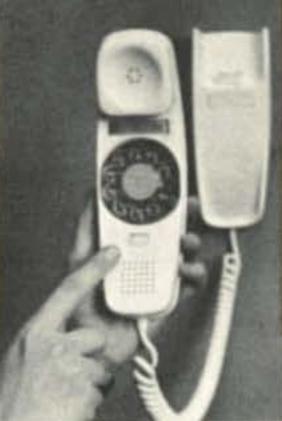

## THE SMALL BUTTON BELOW THE DIAL

helpful when making consecutive calls. Press the recall button for a moment after completing a call and the dial tone will indicate that the line is ready for your next call.

You can adjust the ringer volume. For a softer or louder ring, simply move the control located on the bottom of the desk model or on the side of a wall-mounted TRIMLINE phone.

is a recall button. You will find it