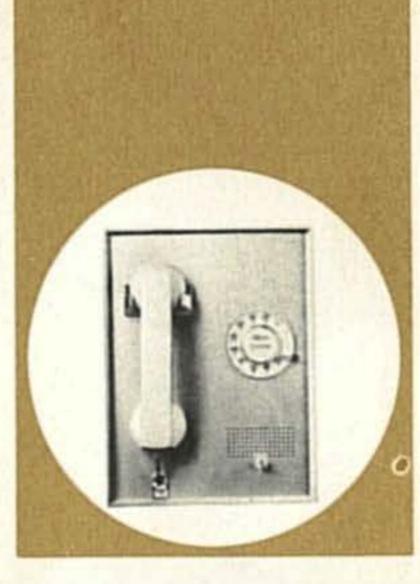

TELEPHONE IS ANOTHER PRODUCT OF BELL SYSTEM TEAMWORK THE

Developed by BELL TELEPHONE LABORATORIES-Manufactured by WESTERN ELECTRIC / Brought to you, as a service, by your BELL TELEPHONE COMPANY

**PANEL PHONES** represent the forward look in built-ins! The space-saving feature of this wall-mounted telephone makes it ideal for kitchens. Available in a silver or copper finish.