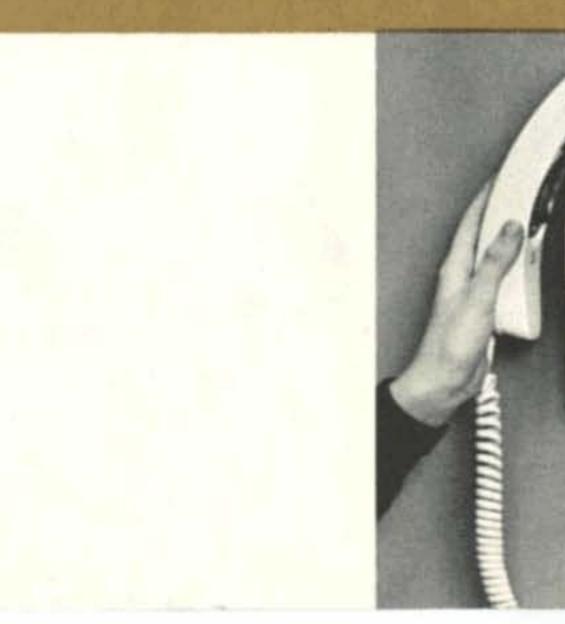

WITH THE WALL MODEL TRIMLINE phone, you can place the receiver on the side of the wall unit if you have to leave the telephone in the middle of a call. Make certain to hang up the receiver when finished calling.