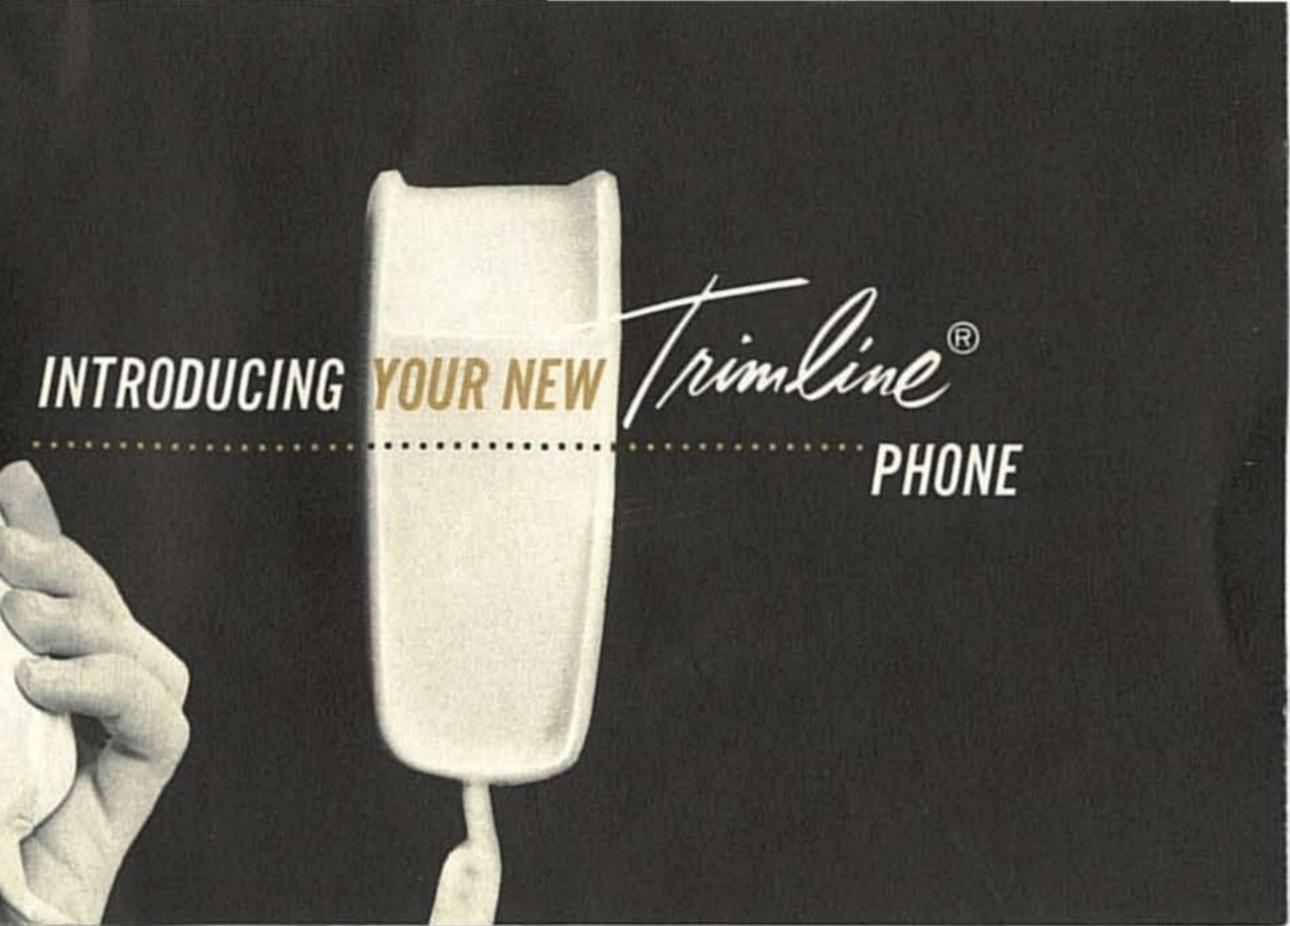

# PHONE. YOU WILL WANT TO BECOME FAMILIAR

WITH its advanced features, designed to make calling even more convenient. Lift the receiver and notice how it cradles naturally in the palm of your hand. Because you do not have to grip the receiver (as you would a conven-