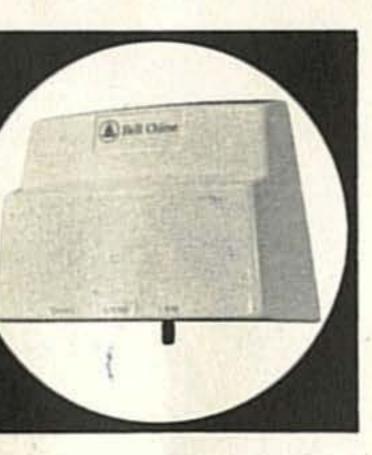

### **BELL CHIME Ringer**

Complement your new TRIMLINE® telephone with a BELL CHIME Ringer which calls you to the phone musically, with a melodic chime. Or, set it for the familiar telephone ring, at normal volume, or loud for when you're outdoors. The BELL CHIME Ringer is available in a velvety gold or soft ivory finish.