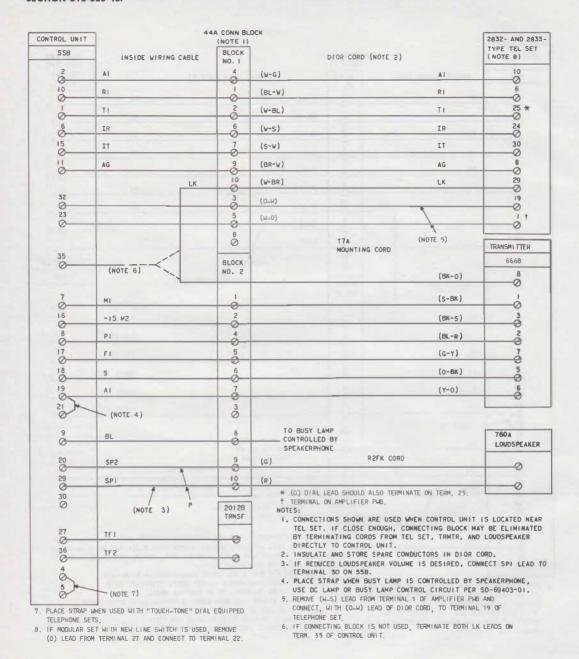

### 2. CONNECTIONS

2.01 Due to lack of available conductors in the mounting cords, the 55B control unit must be installed at the same location as the telephone set. The speakerphone leads are connected to the telephone set using a D10R auxiliary cord (Fig. 1, 2, and Table A).

2.02 Refer to Section 512-620-100 for maintenance and ordering information of speakerphone components used with these sets.

2.03 ♠In order to reduce the tone or voice level on incoming calls while using speakerphone, a wiring change must be made to amplifier. The change uses the (O-W) and (W-O) conductors in the D10R cord and is shown in Table A.♠

#### NOTICE

Not for use or disclosure outside the Bell System except under written agreement

TABLE A
3B SPEAKERPHONE CONNECTIONS (USING AUXILIARY MOUNTING CORD)

| CONNECT LEADS FROM |                |                                                                                                                                                                                                                                                                                                                                                                                                                                                                                                                                                                                                                                                                                                                                                                                                                                                                                                                                                                                                                                                                                                                                                                                                                                                                                                                                                                                                                                                                                                                                                                                                                                                                                                                                                                                                                                                                                                                                                                                                                                                                                                                                |                |               | CORD COLORS |              |         | CONNECT LEADS TO 55B    |
|--------------------|----------------|--------------------------------------------------------------------------------------------------------------------------------------------------------------------------------------------------------------------------------------------------------------------------------------------------------------------------------------------------------------------------------------------------------------------------------------------------------------------------------------------------------------------------------------------------------------------------------------------------------------------------------------------------------------------------------------------------------------------------------------------------------------------------------------------------------------------------------------------------------------------------------------------------------------------------------------------------------------------------------------------------------------------------------------------------------------------------------------------------------------------------------------------------------------------------------------------------------------------------------------------------------------------------------------------------------------------------------------------------------------------------------------------------------------------------------------------------------------------------------------------------------------------------------------------------------------------------------------------------------------------------------------------------------------------------------------------------------------------------------------------------------------------------------------------------------------------------------------------------------------------------------------------------------------------------------------------------------------------------------------------------------------------------------------------------------------------------------------------------------------------------------|----------------|---------------|-------------|--------------|---------|-------------------------|
| TEL SET<br>TERM.¶¶ | TRMTR<br>TERM. | SPEAKER<br>TERM.                                                                                                                                                                                                                                                                                                                                                                                                                                                                                                                                                                                                                                                                                                                                                                                                                                                                                                                                                                                                                                                                                                                                                                                                                                                                                                                                                                                                                                                                                                                                                                                                                                                                                                                                                                                                                                                                                                                                                                                                                                                                                                               | TRNSF<br>TERM. | LEAD<br>DESIG | DIOR        | T7A          | R2FK    | CONTROL UNIT<br>TERM. ‡ |
| 24                 |                |                                                                                                                                                                                                                                                                                                                                                                                                                                                                                                                                                                                                                                                                                                                                                                                                                                                                                                                                                                                                                                                                                                                                                                                                                                                                                                                                                                                                                                                                                                                                                                                                                                                                                                                                                                                                                                                                                                                                                                                                                                                                                                                                |                | P4*           | W-S         |              |         | 13                      |
|                    |                |                                                                                                                                                                                                                                                                                                                                                                                                                                                                                                                                                                                                                                                                                                                                                                                                                                                                                                                                                                                                                                                                                                                                                                                                                                                                                                                                                                                                                                                                                                                                                                                                                                                                                                                                                                                                                                                                                                                                                                                                                                                                                                                                |                | IR†           |             |              |         | 6                       |
| 30                 | Silo           | Total of the                                                                                                                                                                                                                                                                                                                                                                                                                                                                                                                                                                                                                                                                                                                                                                                                                                                                                                                                                                                                                                                                                                                                                                                                                                                                                                                                                                                                                                                                                                                                                                                                                                                                                                                                                                                                                                                                                                                                                                                                                                                                                                                   | Turkey and     | P3*           | S-W         |              |         | 4                       |
|                    | The last       | June 1 (5.8)                                                                                                                                                                                                                                                                                                                                                                                                                                                                                                                                                                                                                                                                                                                                                                                                                                                                                                                                                                                                                                                                                                                                                                                                                                                                                                                                                                                                                                                                                                                                                                                                                                                                                                                                                                                                                                                                                                                                                                                                                                                                                                                   | am due         | IT†           |             | a regime     |         | 15                      |
| 25†                |                | med                                                                                                                                                                                                                                                                                                                                                                                                                                                                                                                                                                                                                                                                                                                                                                                                                                                                                                                                                                                                                                                                                                                                                                                                                                                                                                                                                                                                                                                                                                                                                                                                                                                                                                                                                                                                                                                                                                                                                                                                                                                                                                                            | T1             | Т1            | W-BL        | A series     |         | 1                       |
| RR§*               |                |                                                                                                                                                                                                                                                                                                                                                                                                                                                                                                                                                                                                                                                                                                                                                                                                                                                                                                                                                                                                                                                                                                                                                                                                                                                                                                                                                                                                                                                                                                                                                                                                                                                                                                                                                                                                                                                                                                                                                                                                                                                                                                                                |                | 11            |             |              |         | AUD parties             |
| 6                  |                | LYTE                                                                                                                                                                                                                                                                                                                                                                                                                                                                                                                                                                                                                                                                                                                                                                                                                                                                                                                                                                                                                                                                                                                                                                                                                                                                                                                                                                                                                                                                                                                                                                                                                                                                                                                                                                                                                                                                                                                                                                                                                                                                                                                           |                | R1            | BL-W        |              |         | 10                      |
| 29                 | William        | Market Co.                                                                                                                                                                                                                                                                                                                                                                                                                                                                                                                                                                                                                                                                                                                                                                                                                                                                                                                                                                                                                                                                                                                                                                                                                                                                                                                                                                                                                                                                                                                                                                                                                                                                                                                                                                                                                                                                                                                                                                                                                                                                                                                     |                | LK            | W-BR        |              | A Drive | 35                      |
| 8                  | Officers of    | Car I made of                                                                                                                                                                                                                                                                                                                                                                                                                                                                                                                                                                                                                                                                                                                                                                                                                                                                                                                                                                                                                                                                                                                                                                                                                                                                                                                                                                                                                                                                                                                                                                                                                                                                                                                                                                                                                                                                                                                                                                                                                                                                                                                  |                | AG            | BR-W        |              |         | 11                      |
| 10                 |                |                                                                                                                                                                                                                                                                                                                                                                                                                                                                                                                                                                                                                                                                                                                                                                                                                                                                                                                                                                                                                                                                                                                                                                                                                                                                                                                                                                                                                                                                                                                                                                                                                                                                                                                                                                                                                                                                                                                                                                                                                                                                                                                                |                | A1            | W-G         | I shirt also | -       | 2                       |
| 19¶                | Michigan       | le notes                                                                                                                                                                                                                                                                                                                                                                                                                                                                                                                                                                                                                                                                                                                                                                                                                                                                                                                                                                                                                                                                                                                                                                                                                                                                                                                                                                                                                                                                                                                                                                                                                                                                                                                                                                                                                                                                                                                                                                                                                                                                                                                       |                | diam'r.       | O-W         | 12.11 1500   |         | 32                      |
| **                 | not 197        | into a mil                                                                                                                                                                                                                                                                                                                                                                                                                                                                                                                                                                                                                                                                                                                                                                                                                                                                                                                                                                                                                                                                                                                                                                                                                                                                                                                                                                                                                                                                                                                                                                                                                                                                                                                                                                                                                                                                                                                                                                                                                                                                                                                     |                |               | W-O         |              |         | 23                      |
| ALL S              | 8              | I THE THE CO.                                                                                                                                                                                                                                                                                                                                                                                                                                                                                                                                                                                                                                                                                                                                                                                                                                                                                                                                                                                                                                                                                                                                                                                                                                                                                                                                                                                                                                                                                                                                                                                                                                                                                                                                                                                                                                                                                                                                                                                                                                                                                                                  |                | LK            |             | ВК-О         |         | 35                      |
|                    | 7              | -                                                                                                                                                                                                                                                                                                                                                                                                                                                                                                                                                                                                                                                                                                                                                                                                                                                                                                                                                                                                                                                                                                                                                                                                                                                                                                                                                                                                                                                                                                                                                                                                                                                                                                                                                                                                                                                                                                                                                                                                                                                                                                                              |                | F1            |             | G-Y          |         | 17                      |
|                    | 5              | The state of the s |                | S             | - 10        | O-BK         |         | 18                      |
|                    | 6              | 177-07-117                                                                                                                                                                                                                                                                                                                                                                                                                                                                                                                                                                                                                                                                                                                                                                                                                                                                                                                                                                                                                                                                                                                                                                                                                                                                                                                                                                                                                                                                                                                                                                                                                                                                                                                                                                                                                                                                                                                                                                                                                                                                                                                     | 3-14           | A1            | July 10     | Y-O          |         | 19                      |
|                    | 3              | Design and the second                                                                                                                                                                                                                                                                                                                                                                                                                                                                                                                                                                                                                                                                                                                                                                                                                                                                                                                                                                                                                                                                                                                                                                                                                                                                                                                                                                                                                                                                                                                                                                                                                                                                                                                                                                                                                                                                                                                                                                                                                                                                                                          |                | M2            |             | BK-S         |         | 16                      |
|                    | 2              |                                                                                                                                                                                                                                                                                                                                                                                                                                                                                                                                                                                                                                                                                                                                                                                                                                                                                                                                                                                                                                                                                                                                                                                                                                                                                                                                                                                                                                                                                                                                                                                                                                                                                                                                                                                                                                                                                                                                                                                                                                                                                                                                |                | P1            |             | BL-R         |         | 8                       |
|                    | 1              |                                                                                                                                                                                                                                                                                                                                                                                                                                                                                                                                                                                                                                                                                                                                                                                                                                                                                                                                                                                                                                                                                                                                                                                                                                                                                                                                                                                                                                                                                                                                                                                                                                                                                                                                                                                                                                                                                                                                                                                                                                                                                                                                |                | M1            |             | S-BK         |         | 7                       |
|                    |                | ††                                                                                                                                                                                                                                                                                                                                                                                                                                                                                                                                                                                                                                                                                                                                                                                                                                                                                                                                                                                                                                                                                                                                                                                                                                                                                                                                                                                                                                                                                                                                                                                                                                                                                                                                                                                                                                                                                                                                                                                                                                                                                                                             |                | SP2           |             |              | G       | 20                      |
|                    |                | ††                                                                                                                                                                                                                                                                                                                                                                                                                                                                                                                                                                                                                                                                                                                                                                                                                                                                                                                                                                                                                                                                                                                                                                                                                                                                                                                                                                                                                                                                                                                                                                                                                                                                                                                                                                                                                                                                                                                                                                                                                                                                                                                             |                | SP1           |             |              | R       | 29§§                    |
|                    |                |                                                                                                                                                                                                                                                                                                                                                                                                                                                                                                                                                                                                                                                                                                                                                                                                                                                                                                                                                                                                                                                                                                                                                                                                                                                                                                                                                                                                                                                                                                                                                                                                                                                                                                                                                                                                                                                                                                                                                                                                                                                                                                                                | ‡‡             | TF1           |             |              |         | 27                      |
|                    |                |                                                                                                                                                                                                                                                                                                                                                                                                                                                                                                                                                                                                                                                                                                                                                                                                                                                                                                                                                                                                                                                                                                                                                                                                                                                                                                                                                                                                                                                                                                                                                                                                                                                                                                                                                                                                                                                                                                                                                                                                                                                                                                                                | ‡‡             | TF2           |             |              |         | 36                      |

- \* For rotary dial tel set.
- † For TOUCH-TONE tel set.
- ‡ Strap terminals 4 and 5 on control unit when used with TOUCH-TONE tel sets.
- § Located on network.
- Also remove W-S lead from telephone set amplifier terminal 1 and connect it to terminal 19. (If telephone set is equipped with D50AL-87 cord, use D-161488 connector instead of terminal 19.)
- \*\* Connect W-O lead to terminal 1 on tel set amplifier.
- †† Speaker terminals are not designated.
- ‡‡ Use inside wire.
- § § Connect lead to terminal 30 if a reduction in volume is desired.
- III If modular set with new line switch is used, remove (o) lead from terminal 27 and connect to terminal 22.

Fig. 1—832- and 833-Type Telephone Sets—3-Type Speakerphone Connections

Fig. 2—2832- and 2833-Type Telephone Sets—3-Type Speakerphone Connections

Page 4 4 Pages