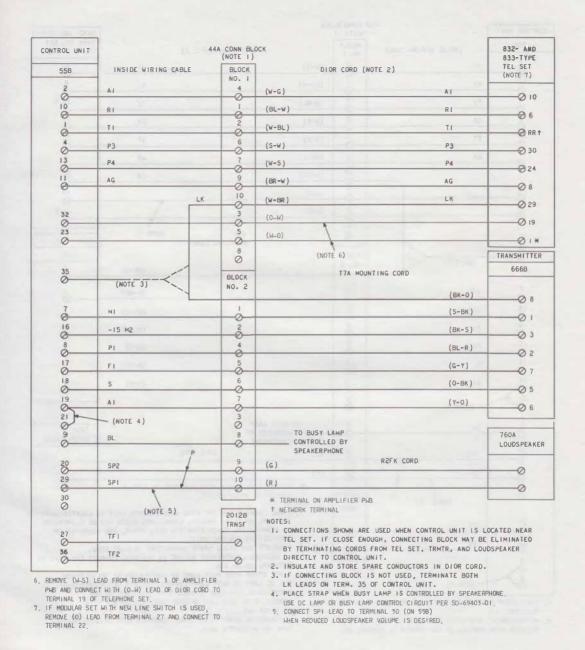

### 2. CONNECTIONS

2.01 Due to lack of available conductors in the mounting cords, the 55B control unit must be installed at the same location as the telephone set. The speakerphone leads are connected to the telephone set using a D10R auxiliary cord (Fig. 1, 2, and Table A).

2.02 Refer to Section 512-620-100 for maintenance and ordering information of speakerphone components used with these sets.

2.03 ♠In order to reduce the tone or voice level on incoming calls while using speakerphone, a wiring change must be made to amplifier. The change uses the (O-W) and (W-O) conductors in the D10R cord and is shown in Table A.♠

#### NOTICE

Not for use or disclosure outside the Bell System except under written agreement

TABLE A
3B SPEAKERPHONE CONNECTIONS (USING AUXILIARY MOUNTING CORD)

| CONNECT LEADS FROM |                |                                                                                                                                                                                                                                                                                                                                                                                                                                                                                                                                                                                                                                                                                                                                                                                                                                                                                                                                                                                                                                                                                                                                                                                                                                                                                                                                                                                                                                                                                                                                                                                                                                                                                                                                                                                                                                                                                                                                                                                                                                                                                                                                |                |               | CORD COLORS |              |         | CONNECT LEADS TO 55B    |
|--------------------|----------------|--------------------------------------------------------------------------------------------------------------------------------------------------------------------------------------------------------------------------------------------------------------------------------------------------------------------------------------------------------------------------------------------------------------------------------------------------------------------------------------------------------------------------------------------------------------------------------------------------------------------------------------------------------------------------------------------------------------------------------------------------------------------------------------------------------------------------------------------------------------------------------------------------------------------------------------------------------------------------------------------------------------------------------------------------------------------------------------------------------------------------------------------------------------------------------------------------------------------------------------------------------------------------------------------------------------------------------------------------------------------------------------------------------------------------------------------------------------------------------------------------------------------------------------------------------------------------------------------------------------------------------------------------------------------------------------------------------------------------------------------------------------------------------------------------------------------------------------------------------------------------------------------------------------------------------------------------------------------------------------------------------------------------------------------------------------------------------------------------------------------------------|----------------|---------------|-------------|--------------|---------|-------------------------|
| TEL SET<br>TERM.¶¶ | TRMTR<br>TERM. | SPEAKER<br>TERM.                                                                                                                                                                                                                                                                                                                                                                                                                                                                                                                                                                                                                                                                                                                                                                                                                                                                                                                                                                                                                                                                                                                                                                                                                                                                                                                                                                                                                                                                                                                                                                                                                                                                                                                                                                                                                                                                                                                                                                                                                                                                                                               | TRNSF<br>TERM. | LEAD<br>DESIG | DIOR        | T7A          | R2FK    | CONTROL UNIT<br>TERM. ‡ |
| 24                 |                |                                                                                                                                                                                                                                                                                                                                                                                                                                                                                                                                                                                                                                                                                                                                                                                                                                                                                                                                                                                                                                                                                                                                                                                                                                                                                                                                                                                                                                                                                                                                                                                                                                                                                                                                                                                                                                                                                                                                                                                                                                                                                                                                |                | P4*           | W-S         |              |         | 13                      |
|                    |                |                                                                                                                                                                                                                                                                                                                                                                                                                                                                                                                                                                                                                                                                                                                                                                                                                                                                                                                                                                                                                                                                                                                                                                                                                                                                                                                                                                                                                                                                                                                                                                                                                                                                                                                                                                                                                                                                                                                                                                                                                                                                                                                                |                | IR†           |             |              |         | 6                       |
| 30                 | Silo           | Total of the                                                                                                                                                                                                                                                                                                                                                                                                                                                                                                                                                                                                                                                                                                                                                                                                                                                                                                                                                                                                                                                                                                                                                                                                                                                                                                                                                                                                                                                                                                                                                                                                                                                                                                                                                                                                                                                                                                                                                                                                                                                                                                                   | Turkey and     | P3*           | S-W         |              |         | 4                       |
|                    | The last       | June 1 (5.8)                                                                                                                                                                                                                                                                                                                                                                                                                                                                                                                                                                                                                                                                                                                                                                                                                                                                                                                                                                                                                                                                                                                                                                                                                                                                                                                                                                                                                                                                                                                                                                                                                                                                                                                                                                                                                                                                                                                                                                                                                                                                                                                   | am due         | IT†           |             | a regime     |         | 15                      |
| 25†                |                | med                                                                                                                                                                                                                                                                                                                                                                                                                                                                                                                                                                                                                                                                                                                                                                                                                                                                                                                                                                                                                                                                                                                                                                                                                                                                                                                                                                                                                                                                                                                                                                                                                                                                                                                                                                                                                                                                                                                                                                                                                                                                                                                            | T1             | Т1            | W-BL        | A series     |         | 1                       |
| RR§*               |                |                                                                                                                                                                                                                                                                                                                                                                                                                                                                                                                                                                                                                                                                                                                                                                                                                                                                                                                                                                                                                                                                                                                                                                                                                                                                                                                                                                                                                                                                                                                                                                                                                                                                                                                                                                                                                                                                                                                                                                                                                                                                                                                                |                | 11            |             |              |         | AUD parties             |
| 6                  |                | LYTE                                                                                                                                                                                                                                                                                                                                                                                                                                                                                                                                                                                                                                                                                                                                                                                                                                                                                                                                                                                                                                                                                                                                                                                                                                                                                                                                                                                                                                                                                                                                                                                                                                                                                                                                                                                                                                                                                                                                                                                                                                                                                                                           |                | R1            | BL-W        |              |         | 10                      |
| 29                 | William        | Market Co.                                                                                                                                                                                                                                                                                                                                                                                                                                                                                                                                                                                                                                                                                                                                                                                                                                                                                                                                                                                                                                                                                                                                                                                                                                                                                                                                                                                                                                                                                                                                                                                                                                                                                                                                                                                                                                                                                                                                                                                                                                                                                                                     |                | LK            | W-BR        |              | A Drive | 35                      |
| 8                  | Officers of    | Car I made of                                                                                                                                                                                                                                                                                                                                                                                                                                                                                                                                                                                                                                                                                                                                                                                                                                                                                                                                                                                                                                                                                                                                                                                                                                                                                                                                                                                                                                                                                                                                                                                                                                                                                                                                                                                                                                                                                                                                                                                                                                                                                                                  |                | AG            | BR-W        |              |         | 11                      |
| 10                 |                |                                                                                                                                                                                                                                                                                                                                                                                                                                                                                                                                                                                                                                                                                                                                                                                                                                                                                                                                                                                                                                                                                                                                                                                                                                                                                                                                                                                                                                                                                                                                                                                                                                                                                                                                                                                                                                                                                                                                                                                                                                                                                                                                |                | A1            | W-G         | I shirt also | -       | 2                       |
| 19¶                | Michigan       | le notes                                                                                                                                                                                                                                                                                                                                                                                                                                                                                                                                                                                                                                                                                                                                                                                                                                                                                                                                                                                                                                                                                                                                                                                                                                                                                                                                                                                                                                                                                                                                                                                                                                                                                                                                                                                                                                                                                                                                                                                                                                                                                                                       |                | diam'r.       | O-W         | 12.11 1500   |         | 32                      |
| **                 | not 197        | into a mil                                                                                                                                                                                                                                                                                                                                                                                                                                                                                                                                                                                                                                                                                                                                                                                                                                                                                                                                                                                                                                                                                                                                                                                                                                                                                                                                                                                                                                                                                                                                                                                                                                                                                                                                                                                                                                                                                                                                                                                                                                                                                                                     |                |               | W-O         |              |         | 23                      |
| ALL S              | 8              | I THE THE CO.                                                                                                                                                                                                                                                                                                                                                                                                                                                                                                                                                                                                                                                                                                                                                                                                                                                                                                                                                                                                                                                                                                                                                                                                                                                                                                                                                                                                                                                                                                                                                                                                                                                                                                                                                                                                                                                                                                                                                                                                                                                                                                                  |                | LK            |             | ВК-О         |         | 35                      |
|                    | 7              | -                                                                                                                                                                                                                                                                                                                                                                                                                                                                                                                                                                                                                                                                                                                                                                                                                                                                                                                                                                                                                                                                                                                                                                                                                                                                                                                                                                                                                                                                                                                                                                                                                                                                                                                                                                                                                                                                                                                                                                                                                                                                                                                              |                | F1            |             | G-Y          |         | 17                      |
|                    | 5              | The state of the s |                | S             | - 10        | O-BK         |         | 18                      |
|                    | 6              | 177-07-117                                                                                                                                                                                                                                                                                                                                                                                                                                                                                                                                                                                                                                                                                                                                                                                                                                                                                                                                                                                                                                                                                                                                                                                                                                                                                                                                                                                                                                                                                                                                                                                                                                                                                                                                                                                                                                                                                                                                                                                                                                                                                                                     | 3-14           | A1            | July 10     | Y-O          |         | 19                      |
|                    | 3              | Design and the second                                                                                                                                                                                                                                                                                                                                                                                                                                                                                                                                                                                                                                                                                                                                                                                                                                                                                                                                                                                                                                                                                                                                                                                                                                                                                                                                                                                                                                                                                                                                                                                                                                                                                                                                                                                                                                                                                                                                                                                                                                                                                                          |                | M2            |             | BK-S         |         | 16                      |
|                    | 2              |                                                                                                                                                                                                                                                                                                                                                                                                                                                                                                                                                                                                                                                                                                                                                                                                                                                                                                                                                                                                                                                                                                                                                                                                                                                                                                                                                                                                                                                                                                                                                                                                                                                                                                                                                                                                                                                                                                                                                                                                                                                                                                                                |                | P1            |             | BL-R         |         | 8                       |
|                    | 1              |                                                                                                                                                                                                                                                                                                                                                                                                                                                                                                                                                                                                                                                                                                                                                                                                                                                                                                                                                                                                                                                                                                                                                                                                                                                                                                                                                                                                                                                                                                                                                                                                                                                                                                                                                                                                                                                                                                                                                                                                                                                                                                                                |                | M1            |             | S-BK         |         | 7                       |
|                    |                | ††                                                                                                                                                                                                                                                                                                                                                                                                                                                                                                                                                                                                                                                                                                                                                                                                                                                                                                                                                                                                                                                                                                                                                                                                                                                                                                                                                                                                                                                                                                                                                                                                                                                                                                                                                                                                                                                                                                                                                                                                                                                                                                                             |                | SP2           |             |              | G       | 20                      |
|                    |                | ††                                                                                                                                                                                                                                                                                                                                                                                                                                                                                                                                                                                                                                                                                                                                                                                                                                                                                                                                                                                                                                                                                                                                                                                                                                                                                                                                                                                                                                                                                                                                                                                                                                                                                                                                                                                                                                                                                                                                                                                                                                                                                                                             |                | SP1           |             |              | R       | 29§§                    |
|                    |                |                                                                                                                                                                                                                                                                                                                                                                                                                                                                                                                                                                                                                                                                                                                                                                                                                                                                                                                                                                                                                                                                                                                                                                                                                                                                                                                                                                                                                                                                                                                                                                                                                                                                                                                                                                                                                                                                                                                                                                                                                                                                                                                                | ‡‡             | TF1           |             |              |         | 27                      |
|                    |                |                                                                                                                                                                                                                                                                                                                                                                                                                                                                                                                                                                                                                                                                                                                                                                                                                                                                                                                                                                                                                                                                                                                                                                                                                                                                                                                                                                                                                                                                                                                                                                                                                                                                                                                                                                                                                                                                                                                                                                                                                                                                                                                                | ‡‡             | TF2           |             |              |         | 36                      |

- \* For rotary dial tel set.
- † For TOUCH-TONE tel set.
- ‡ Strap terminals 4 and 5 on control unit when used with TOUCH-TONE tel sets.
- § Located on network.
- Also remove W-S lead from telephone set amplifier terminal 1 and connect it to terminal 19. (If telephone set is equipped with D50AL-87 cord, use D-161488 connector instead of terminal 19.)
- \*\* Connect W-O lead to terminal 1 on tel set amplifier.
- †† Speaker terminals are not designated.
- ‡‡ Use inside wire.
- § § Connect lead to terminal 30 if a reduction in volume is desired.
- III If modular set with new line switch is used, remove (o) lead from terminal 27 and connect to terminal 22.

Fig. 1—832- and 833-Type Telephone Sets—3-Type Speakerphone Connections

Fig. 2—2832- and 2833-Type Telephone Sets—3-Type Speakerphone Connections

Page 4 4 Pages