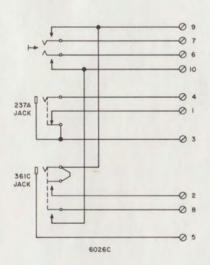

Fig. 11-6026-Type Keys, Schematic

No. 11-6026-Type Mays, Schooledia

Fig. 12—KS-21254 Type Keys (MD), Schematic

Fig. 13—KS-21776 Type Keys, Schematics (Sheet 1 of 2)

NOTES:

(SEE NOTE 1)

 LIST 4 MAY BE CONVERTED TO A TWO POLE SWITCH WITH EACH POLE HAVING ONE INPUT AND THREE OUTPUTS BY ADDING TWO STRAPS AS SHOWN.