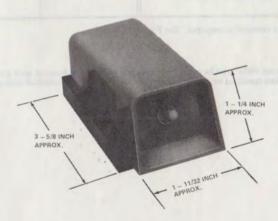

### 2.03 6017-Type Key (Fig. 1):

- Consists of a key unit and terminal strip mounted in a gray plastic housing
- Not equipped with a designation card holder.
   A 98A designation strip is available but must be ordered separately. Use a 804768828 (P-476882) designation card or make from good grade of paper approximately 9/16-inch by 5/16-inch.

Fig. 1-6017-Type Keys