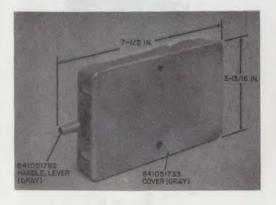

### 2.03 6017-Type Key (Fig. 1):

- Consists of a key unit and terminal strip mounted in a gray plastic housing
- Not equipped with a designation card holder.
   A 98A designation strip is available but must be ordered separately. Use a 804768828 (P-476882) designation card or make from good grade of paper approximately 9/16-inch by 5/16-inch.

Fig. 1-6017-Type Keys