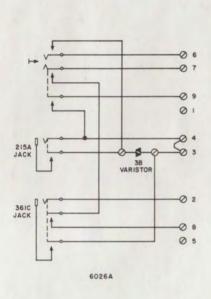

### 4. CONNECTION INDEX

Fig. 10-6017-Type Lever Keys, Schematics

Fig. 11-6026-Type Lever Keys, Schematics

Fig. 12-KS-21254 Type Keys, Schematics

Fig. 13-KS-21776 Type Keys, Schematics

♦ TABLE A ♦

ORDERING GUIDE 6017—AND 6026—TYPE KEYS

Fig. 11-6026-Type Keys, Schematic

No. 11-6026-Type Mays, Schooledia

Fig. 12—KS-21254 Type Keys (MD), Schematic

Fig. 13—KS-21776 Type Keys, Schematics (Sheet 1 of 2)

NOTES:

(SEE NOTE 1)

 LIST 4 MAY BE CONVERTED TO A TWO POLE SWITCH WITH EACH POLE HAVING ONE INPUT AND THREE OUTPUTS BY ADDING TWO STRAPS AS SHOWN.