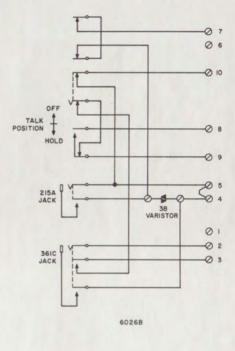

Fig. 11-6026-Type Keys, Schematic

No. 11-6026-Type Mays, Schooledia

Fig. 12—KS-21254 Type Keys (MD), Schematic

Fig. 13—KS-21776 Type Keys, Schematics (Sheet 1 of 2)

NOTES:

(SEE NOTE 1)

 LIST 4 MAY BE CONVERTED TO A TWO POLE SWITCH WITH EACH POLE HAVING ONE INPUT AND THREE OUTPUTS BY ADDING TWO STRAPS AS SHOWN.