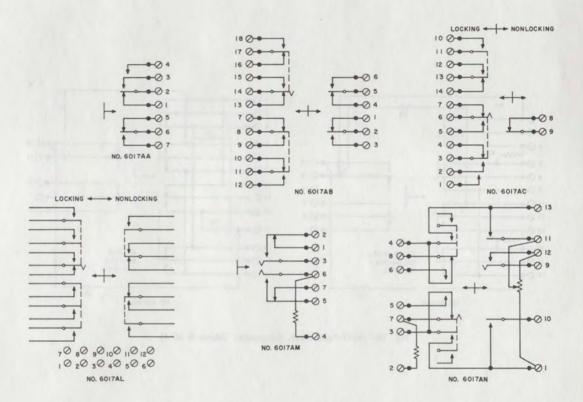

### 4. CONNECTION INDEX

Fig. 10-6017-Type Lever Keys, Schematics

Fig. 11-6026-Type Lever Keys, Schematics

Fig. 12-KS-21254 Type Keys, Schematics

Fig. 13-KS-21776 Type Keys, Schematics

♦ TABLE A ♦

ORDERING GUIDE 6017—AND 6026—TYPE KEYS

Fig. 9—KS-21776 Type Key With Screw Terminals

Fig. 10-6017-Type Keys, Schematics (Sheet 1 of 4)

Fig. 10-6017-Type Keys, Schematics (Sheet 2 of 4)

Fig. 10-6017-Type Keys, Schematics (Sheet 3 or 4)

Fig. 10-6017-Type Keys, Schematics (Sheet 4 of 4)