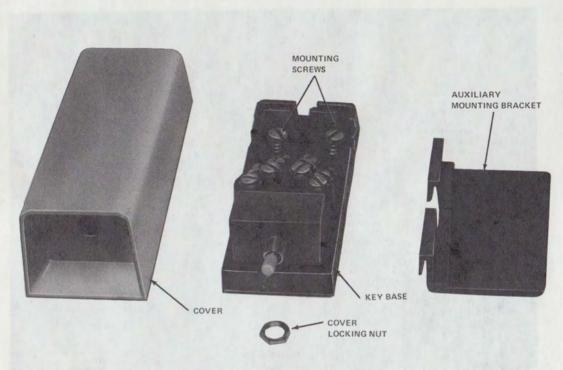

- (b) The other type (Fig. 9) consists of.
  - (1) Toggle switch (two or four pole).
  - (2) Screw terminals (6 or 12).
  - (3) Auxiliary mounting bracket.
  - (4) Pan head mounting screws (2).
  - (5) Double-sided adhesive tape (fastened to auxiliary mounting bracket).

Note: These keys are not intended to be mounted with the 77A mounting bracket.

All key covers must be ordered separately (Table B). A simplified schematic is provided on a stick-on decal which is furnished with each key and should be placed inside cover.

# 3.03 \$KS-21776 Key.

- (a) Locate the key with flexible wiring strip where readily accessible by attaching to the telephone set using 77A mounting bracket or fasten key to desk, wall, etc. by using the appropriate hardware not furnished with key.
- (b) Locate the key with screw terminals where readily accessible by attaching to the telephone set using the auxiliary mounting bracket furnished with each key and the double-sided adhesive tape attached to the mounting bracket. May be fastened to desk, wall etc. by pan head mounting screws furnished with key.

Caution: The double-sided adhesive tape should not be used to fasten the key to surfaces other than the auxiliary mounting bracket.

(c) Terminate electrical connections as required. The stick-on schematic decal furnished with all keys should be placed inside the key cover as shown in Fig. 8.●