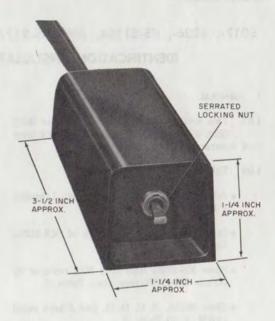

# 2.05 KS-21254 Type Key (MD) (Fig. 3, 4, 5, or 6).

- Consists of a toggle switch (two or four pole), flexible wiring strip with 6 or 12 screw terminals for making electrical connections, and molded plastic cover held to base by serrated locking or hex nut at front (Fig. 3) and snap fit at the rear. Cover has a simplified schematic molded inside.
- Contacts are gold plated, suitable for voice and data transmission paths. Contacts also

Fig. 3-KS-21254 Type Key (MD)

Fig. 4—KS-21254, List 4 Key (MD) Cover Removed and 77A Mounting Bracket

Fig. 5—KS-21254 Type Key (MD) Installed With 2500-Type Telephone Set

Fig. 6—Interior View of KS-21254, List 4 Key (MD) Showing Leads Terminated