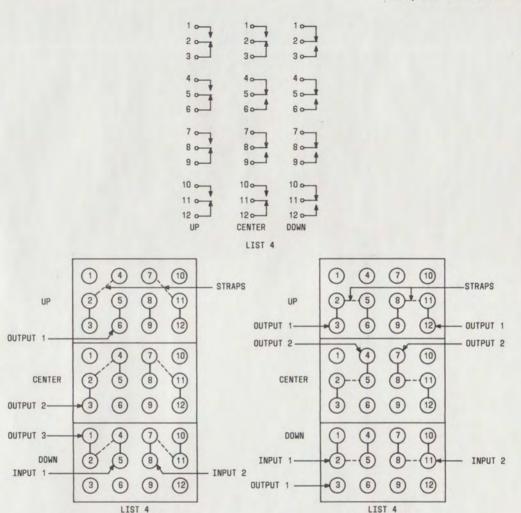

Fig. 11-6026-Type Keys, Schematic

No. 11-6026-Type Mays, Schooledia

Fig. 12—KS-21254 Type Keys (MD), Schematic

Fig. 13—KS-21776 Type Keys, Schematics (Sheet 1 of 2)

NOTES:

(SEE NOTE 1)

 LIST 4 MAY BE CONVERTED TO A TWO POLE SWITCH WITH EACH POLE HAVING ONE INPUT AND THREE OUTPUTS BY ADDING TWO STRAPS AS SHOWN.

(SEE NOTE 2)

LIST 4 MAY BE CONVERTED TO A TWO POLE DOUBLE THROW MAKE-BEFORE-BREAK SWITCH BY THE ADDITION OF TWO STRAPS AS SHOWN. TERMINALS 6 & 9 ARE NOT USED.

Fig. 13—KS-21776 Type Keys, Schematics (Sheet 2 of 2)