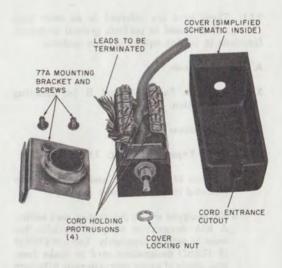

# 2.05 KS-21254 Type Key (MD) (Fig. 3, 4, 5, or 6).

- Consists of a toggle switch (two or four pole), flexible wiring strip with 6 or 12 screw terminals for making electrical connections, and molded plastic cover held to base by serrated locking or hex nut at front (Fig. 3) and snap fit at the rear. Cover has a simplified schematic molded inside.
- Contacts are gold plated, suitable for voice and data transmission paths. Contacts also

## NOTICE

Not for use or disclosure outside the Bell System except under written agreement

Fig. 2-6026-Type Keys

satisfactory for low energy level circuits associated with solid state devices.

- Electrical cord channel is provided with four teeth-like protrusions which act as a cord stay to prevent cord from being dislodged (Fig. 4)
- Will mount on 77A mounting bracket (ordered separately) so key can be attached to baseplate of telephone set (Fig. 5 and 6)
- Key can be fastened to desk, wall, etc. by appropriate hardware not furnished with key.

Fig. 3-KS-21254 Type Key (MD)

Fig. 4—KS-21254, List 4 Key (MD) Cover Removed and 77A Mounting Bracket

Fig. 5—KS-21254 Type Key (MD) Installed With 2500-Type Telephone Set

Fig. 6—Interior View of KS-21254, List 4 Key (MD) Showing Leads Terminated