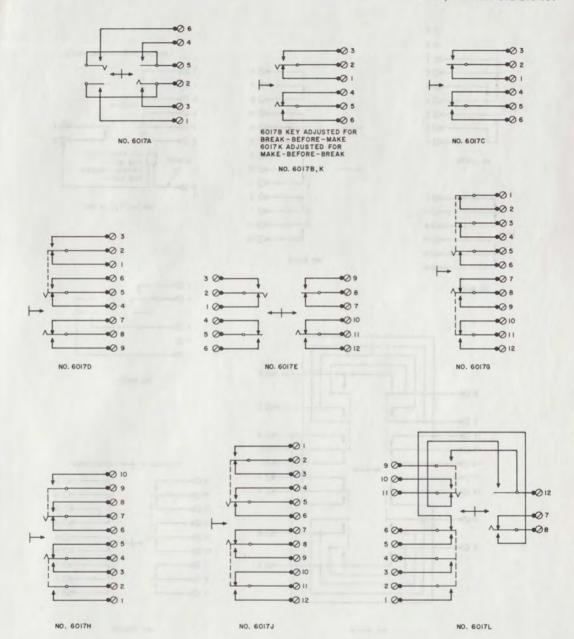

### 4. CONNECTION INDEX

Fig. 10-6017-Type Lever Keys, Schematics

Fig. 11-6026-Type Lever Keys, Schematics

Fig. 12-KS-21254 Type Keys, Schematics

Fig. 13-KS-21776 Type Keys, Schematics

♦ TABLE A ♦

ORDERING GUIDE 6017—AND 6026—TYPE KEYS

Fig. 9—KS-21776 Type Key With Screw Terminals

Fig. 10-6017-Type Keys, Schematics (Sheet 1 of 4)

Fig. 10-6017-Type Keys, Schematics (Sheet 2 of 4)

Fig. 10-6017-Type Keys, Schematics (Sheet 3 or 4)

Fig. 10-6017-Type Keys, Schematics (Sheet 4 of 4)