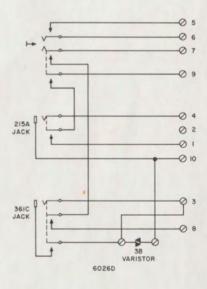

Fig. 11-6026-Type Keys, Schematic

No. 11-6026-Type Mays, Schooledia

Fig. 12—KS-21254 Type Keys (MD), Schematic

Fig. 13—KS-21776 Type Keys, Schematics (Sheet 1 of 2)

NOTES:

(SEE NOTE 1)

 LIST 4 MAY BE CONVERTED TO A TWO POLE SWITCH WITH EACH POLE HAVING ONE INPUT AND THREE OUTPUTS BY ADDING TWO STRAPS AS SHOWN.