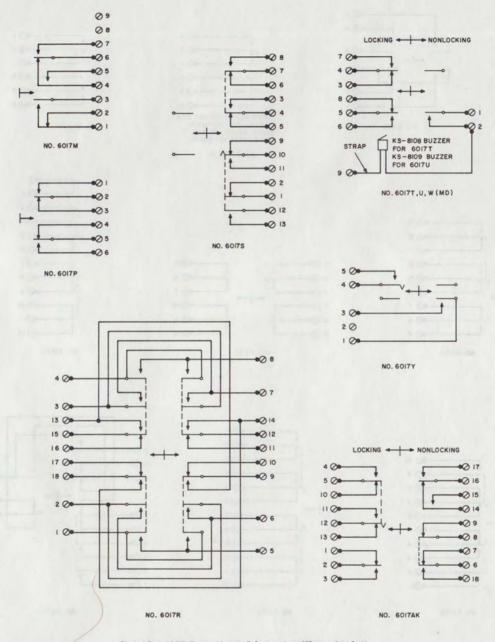

### 4. CONNECTION INDEX

Fig. 10-6017-Type Lever Keys, Schematics

Fig. 11-6026-Type Lever Keys, Schematics

Fig. 12-KS-21254 Type Keys, Schematics

Fig. 13-KS-21776 Type Keys, Schematics

♦ TABLE A ♦

ORDERING GUIDE 6017—AND 6026—TYPE KEYS

Fig. 9—KS-21776 Type Key With Screw Terminals

Fig. 10-6017-Type Keys, Schematics (Sheet 1 of 4)

Fig. 10-6017-Type Keys, Schematics (Sheet 2 of 4)

Fig. 10-6017-Type Keys, Schematics (Sheet 3 or 4)

Fig. 10-6017-Type Keys, Schematics (Sheet 4 of 4)