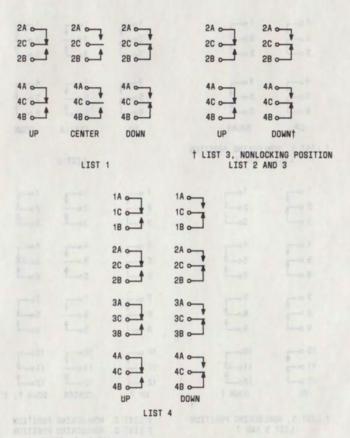

# 2.05 KS-21254 Type Key (MD) (Fig. 3, 4, 5, or 6).

- Consists of a toggle switch (two or four pole), flexible wiring strip with 6 or 12 screw terminals for making electrical connections, and molded plastic cover held to base by serrated locking or hex nut at front (Fig. 3) and snap fit at the rear. Cover has a simplified schematic molded inside.
- Contacts are gold plated, suitable for voice and data transmission paths. Contacts also

Place leads between screwhead and washer. Do not place leads between flexible wiring strip and washer. For KS-21254, Lists 1, 2, and 3 keys, use only terminals 2A, B, C and 4A, B, C. The other terminals are not connected for these keys. For List 4 key, all terminals are connected.

Fig. 9—KS-21776 Type Key With Screw Terminals

Fig. 10-6017-Type Keys, Schematics (Sheet 1 of 4)

Fig. 10-6017-Type Keys, Schematics (Sheet 2 of 4)

Fig. 10-6017-Type Keys, Schematics (Sheet 3 or 4)

Fig. 10-6017-Type Keys, Schematics (Sheet 4 of 4)

Fig. 11-6026-Type Keys, Schematic

No. 11-6026-Type Mays, Schooledia

Fig. 12—KS-21254 Type Keys (MD), Schematic

Fig. 13—KS-21776 Type Keys, Schematics (Sheet 1 of 2)

NOTES:

(SEE NOTE 1)

 LIST 4 MAY BE CONVERTED TO A TWO POLE SWITCH WITH EACH POLE HAVING ONE INPUT AND THREE OUTPUTS BY ADDING TWO STRAPS AS SHOWN.