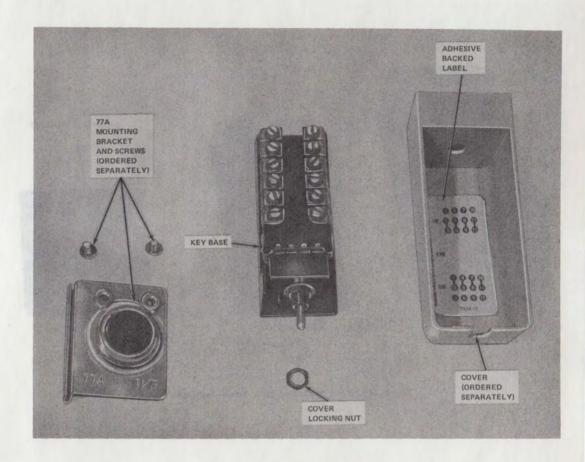

# 2.05 KS-21254 Type Key (MD) (Fig. 3, 4, 5, or 6).

- Consists of a toggle switch (two or four pole), flexible wiring strip with 6 or 12 screw terminals for making electrical connections, and molded plastic cover held to base by serrated locking or hex nut at front (Fig. 3) and snap fit at the rear. Cover has a simplified schematic molded inside.
- Contacts are gold plated, suitable for voice and data transmission paths. Contacts also

## NOTICE

Not for use or disclosure outside the Bell System except under written agreement

Fig. 2-6026-Type Keys

satisfactory for low energy level circuits associated with solid state devices.

- Electrical cord channel is provided with four teeth-like protrusions which act as a cord stay to prevent cord from being dislodged (Fig. 4)
- Will mount on 77A mounting bracket (ordered separately) so key can be attached to baseplate of telephone set (Fig. 5 and 6)
- Key can be fastened to desk, wall, etc. by appropriate hardware not furnished with key.

Fig. 3-KS-21254 Type Key (MD)

Fig. 4—KS-21254, List 4 Key (MD) Cover Removed and 77A Mounting Bracket

Fig. 5—KS-21254 Type Key (MD) Installed With 2500-Type Telephone Set

Fig. 6—Interior View of KS-21254, List 4 Key (MD) Showing Leads Terminated