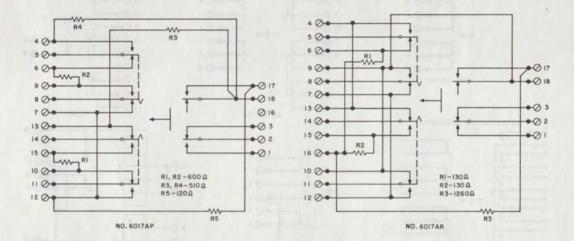

### 4. CONNECTION INDEX

Fig. 10-6017-Type Lever Keys, Schematics

Fig. 11-6026-Type Lever Keys, Schematics

Fig. 12-KS-21254 Type Keys, Schematics

Fig. 13-KS-21776 Type Keys, Schematics

♦ TABLE A ♦

ORDERING GUIDE 6017—AND 6026—TYPE KEYS

Fig. 9—KS-21776 Type Key With Screw Terminals

Fig. 10-6017-Type Keys, Schematics (Sheet 1 of 4)

Fig. 10-6017-Type Keys, Schematics (Sheet 2 of 4)

Fig. 10-6017-Type Keys, Schematics (Sheet 3 or 4)

Fig. 10-6017-Type Keys, Schematics (Sheet 4 of 4)