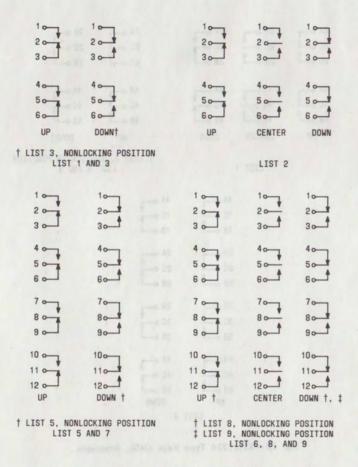

# **ORDERING GUIDE KS-21776 TYPE KEYS**

| KEY CODE<br>(NOTES 1 AND 2) | FUNCTION | KEY LEVER POSITION |        |      |                         |                             |
|-----------------------------|----------|--------------------|--------|------|-------------------------|-----------------------------|
|                             |          | UP                 | CENTER | DOWN | REPLACES<br>(6017-TYPE) | REPLACES<br>(KS-21254 TYPE) |
| KS-21776L1                  | 2PDT     | On                 | None   | On   | 6017B*                  | List 2                      |
| KS-21776L2                  | 2PTT     | On                 | Off    | On   | 6017A*                  | List 1                      |
| KS-21776L3                  | 2PDT     | On                 | None   | On†  | 6017C*                  | List 3                      |
| KS-21776L4                  | 4PTT     | On                 | On     | On   | -                       | -                           |
| KS-21776L5                  | 4PDT     | On                 | None   | On   | 6017D*,<br>H,* & J*     | List 4                      |
| KS-21776L6                  | 4PTT     | On                 | Off    | On   |                         | -                           |
| KS-21776L7                  | 4PDT     | On                 | None   | On†  | -                       | -                           |
| KS-21776L8                  | 4PTT     | On†                | Off    | On†  | -                       | -                           |
| KS-21776L9                  | 4PTT     | On                 | Off    | On†  | -                       | _                           |

Fig. 9—KS-21776 Type Key With Screw Terminals

Fig. 10-6017-Type Keys, Schematics (Sheet 1 of 4)

Fig. 10-6017-Type Keys, Schematics (Sheet 2 of 4)

Fig. 10-6017-Type Keys, Schematics (Sheet 3 or 4)

Fig. 10-6017-Type Keys, Schematics (Sheet 4 of 4)

Fig. 11-6026-Type Keys, Schematic

No. 11-6026-Type Mays, Schooledia

Fig. 12—KS-21254 Type Keys (MD), Schematic

Fig. 13—KS-21776 Type Keys, Schematics (Sheet 1 of 2)

NOTES:

(SEE NOTE 1)

 LIST 4 MAY BE CONVERTED TO A TWO POLE SWITCH WITH EACH POLE HAVING ONE INPUT AND THREE OUTPUTS BY ADDING TWO STRAPS AS SHOWN.