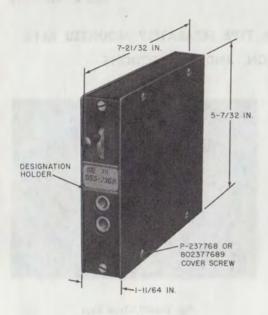

# 2.04 6026-Type Key (Fig. 2):

- Consists of a key unit, jacks for a 52- or 53-type head telephone set, and a terminal strip mounted in a black metal housing
- This type key is supplied with a designation card holder. Use a E-1164 or E-1165 designation card (cut to size).

## NOTICE

Not for use or disclosure outside the Bell System except under written agreement

Fig. 2-6026-Type Keys

satisfactory for low energy level circuits associated with solid state devices.

- Electrical cord channel is provided with four teeth-like protrusions which act as a cord stay to prevent cord from being dislodged (Fig. 4)
- Will mount on 77A mounting bracket (ordered separately) so key can be attached to baseplate of telephone set (Fig. 5 and 6)
- Key can be fastened to desk, wall, etc. by appropriate hardware not furnished with key.