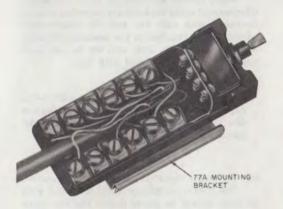

# 2.05 KS-21254 Type Key (MD) (Fig. 3, 4, 5, or 6).

- Consists of a toggle switch (two or four pole), flexible wiring strip with 6 or 12 screw terminals for making electrical connections, and molded plastic cover held to base by serrated locking or hex nut at front (Fig. 3) and snap fit at the rear. Cover has a simplified schematic molded inside.
- Contacts are gold plated, suitable for voice and data transmission paths. Contacts also

## NOTICE

Not for use or disclosure outside the Bell System except under written agreement

Fig. 2-6026-Type Keys

satisfactory for low energy level circuits associated with solid state devices.

- Electrical cord channel is provided with four teeth-like protrusions which act as a cord stay to prevent cord from being dislodged (Fig. 4)
- Will mount on 77A mounting bracket (ordered separately) so key can be attached to baseplate of telephone set (Fig. 5 and 6)
- Key can be fastened to desk, wall, etc. by appropriate hardware not furnished with key.

Fig. 3-KS-21254 Type Key (MD)

Fig. 4—KS-21254, List 4 Key (MD) Cover Removed and 77A Mounting Bracket

Fig. 5—KS-21254 Type Key (MD) Installed With 2500-Type Telephone Set

Fig. 6—Interior View of KS-21254, List 4 Key (MD) Showing Leads Terminated