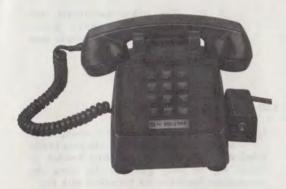

# 2.04 6026-Type Key (Fig. 2):

- Consists of a key unit, jacks for a 52- or 53-type head telephone set, and a terminal strip mounted in a black metal housing
- This type key is supplied with a designation card holder. Use a E-1164 or E-1165 designation card (cut to size).

## NOTICE

Not for use or disclosure outside the Bell System except under written agreement

Fig. 2-6026-Type Keys

satisfactory for low energy level circuits associated with solid state devices.

- Electrical cord channel is provided with four teeth-like protrusions which act as a cord stay to prevent cord from being dislodged (Fig. 4)
- Will mount on 77A mounting bracket (ordered separately) so key can be attached to baseplate of telephone set (Fig. 5 and 6)
- Key can be fastened to desk, wall, etc. by appropriate hardware not furnished with key.