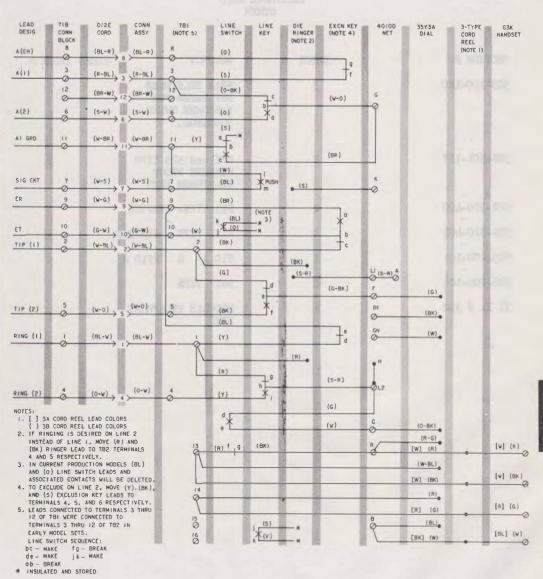

♦Fig. 1—2751C and D Telephone Sets, Connections

Page 2 2 Pages

**Note:** For use when specified by local instructions for end-to-end signaling installations.

The 3A cord reel shall be used when the telephone set is subjected to temperatures below 40 degrees F. The 3B cord reel shall be used when the tetephone set is not subjected to temperatures below 40 degrees F.