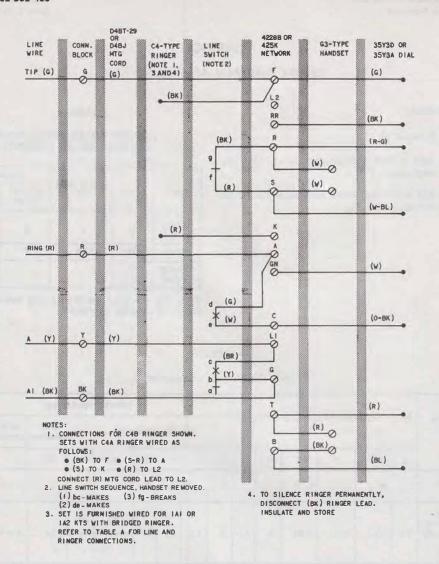

## 1.01 Reissued to:

- Add 2500MM (modular) telephone set connections, Fig. 2
- Add 35Y3D dial, 4228B network, and D4BT-29 mounting cord, Fig. 1.

#### →TABLE A←

### LINE AND RINGER CONNECTIONS

| FEATURE<br>(NOTE 1)                  | MOUNTING CORD AT CONNECTING BLOCK |            |      |      |    |               | CONNECTIONS IN SET |    |    |      |       |               |              |        |    |
|--------------------------------------|-----------------------------------|------------|------|------|----|---------------|--------------------|----|----|------|-------|---------------|--------------|--------|----|
|                                      |                                   |            |      |      |    | MOUNTING CORD |                    |    |    |      |       | C4B<br>RINGER | M1W<br>CORD* | LINE   |    |
|                                      | G                                 | R          | γ    | ВК   | BL | W             | G                  | R  | Y  | вк   | BL    | w             | ВК           |        | BR |
| Separate<br>Ringer                   | Tip                               | Ring       | R-R1 | B-B1 |    |               | F                  | L2 | L1 | G    |       |               | L1           | A to G | †  |
| Separate<br>Ringer and<br>1A1 or 1A2 | Tip                               | Ring       | R-R1 | B-B1 | A  | A1            | F                  | L2 | L1 | G .  | (BR)  | (Y)           | L1           | A to G |    |
| KTS<br>(Note 2)                      | Tip                               | Tenig R-R1 | D-D1 | A    | Λı | r             | LZ                 |    | J  | (Not | te 3) |               | Awd          |        |    |

Note 1: Sets are furnished wired for 1A1 or 1A2 KTS with bridged ringing.

Note 2: Replace D4BJ or D4BT-29 mounting cord with D6AA mounting cord (2500M only)

Note 3: Use D-161488 connectors to connect (BL) and (W) mounting cord conductors to (BR) and (Y) line switch leads, respectively (2500M only).

\* Add M1W cord (from A to G) for C4B ringer; connect (R) ringer lead to terminal G for C4A ringer. See Note 1, Fig. 1.

† Insulate and store.

Fig. 1—♦2500M Telephone Set, Connections♦

Fig. 2-\$2500MM Telephone Set, Connections