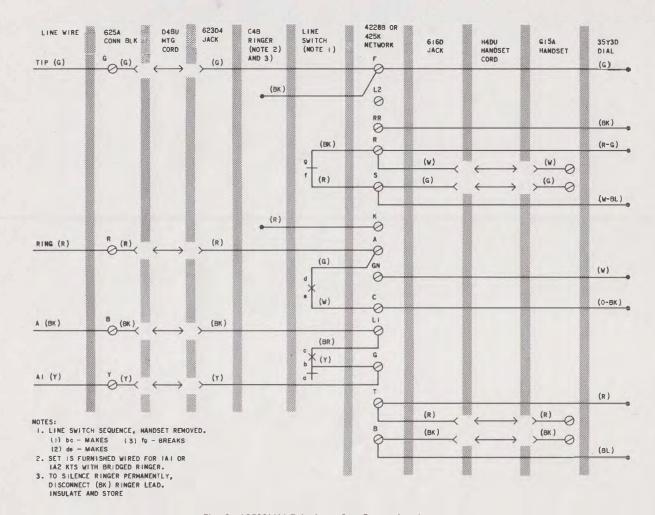

## 1.01 Reissued to:

- Add 2500MM (modular) telephone set connections, Fig. 2
- Add 35Y3D dial, 4228B network, and D4BT-29 mounting cord, Fig. 1.

\* Add M1W cord (from A to G) for C4B ringer; connect (R) ringer lead to terminal G for C4A ringer. See Note 1, Fig. 1.

† Insulate and store.

Fig. 1—♦2500M Telephone Set, Connections♦

Fig. 2-\$2500MM Telephone Set, Connections