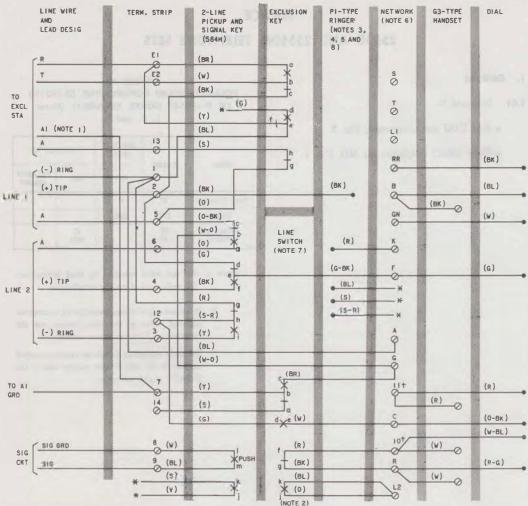

#### 1.01 Reissued to:

- Add D16J mounting cord, Fig. 2
- Show 2558D telephone set MD, Fig. 1.

## NOTICE

Not for use or disclosure outside the Bell System except under written agreement

Printed in U.S.A.

NOTES:

- I. PROVIDE AI GROUND AT EXCLUDED STATION OR CONNECT AS SHOWN.
- 2. CURRENT PRODUCTION SETS DO NOT HAVE CONTACTS j-k AND ASSOCIATED (0) AND (BL) LEADS.
- 3. RINGER CONNECTIONS PROVIDE FOR RINGING ON LINE 1. FOR RINGING ON LINE 2, CONNECT (BK) RINGER LEAD TO TERMINAL 4 AND (BL) STRAP FROM A OF NETWORK TO TERMINAL 3.
- SETS ARE FACTORY WIRED FOR BRIDGED RINGING SERVICE. CONNECTIONS FOR PIB SAME AS
  PIA RINGER. (BL), (S), AND (S-R) LEADS SHOWN INSULATED AND STORED ARE ON PIA ONLY.
- TO SILENCE RINGER FOR ALL CLASSES OF SERVICE, REFER TO APPROPRIATE RINGER SECTION IN DIVISION 501.
- WHEN 4228K NETWORK IS PROVIDED TERMINALS 10, 11, AND 12 ON TERMINAL STRIP WILL APPEAR AS TERMINALS L2, T, AND LI ON NETWORK, RESPECTIVELY.
- 7. LINE SWITCH SEQUENCE, TO PREVENT FALSE HOLD: bc-makes ab-breaks
- de-MAKES fg BREAKS
- 8, (BL) LEAD HAS BEEN REMOVED FROM LATER MODEL RINGERS.
- \* INSULATED AND STORED
- TERM. STRIP TERMINAL

Fig. 1—2558D (MD) Telephone Set, Connections (Factory Wired)

Fig. 2—₱2558DM Telephone Set, Connections (Factory Wired) ♦