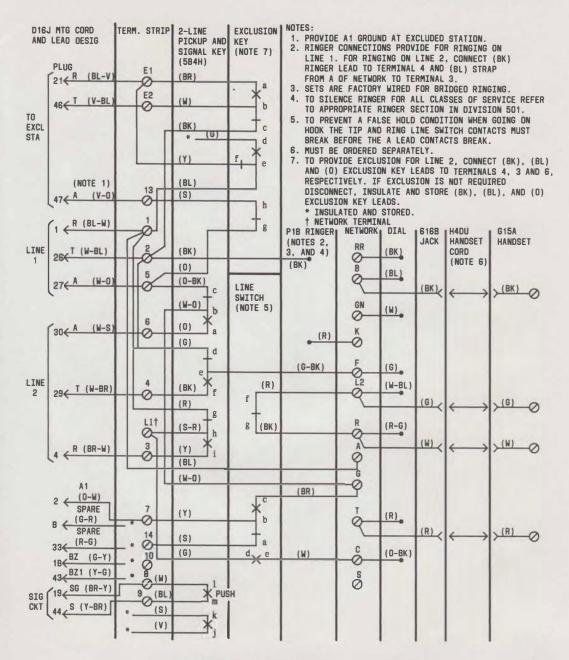

#### 1.01 Reissued to:

- Add D16J mounting cord, Fig. 2
- Show 2558D telephone set MD, Fig. 1.

## NOTICE

Not for use or disclosure outside the Bell System except under written agreement

Printed in U.S.A.

NOTES:

- I. PROVIDE AI GROUND AT EXCLUDED STATION OR CONNECT AS SHOWN.
- 2. CURRENT PRODUCTION SETS DO NOT HAVE CONTACTS j-k AND ASSOCIATED (0) AND (BL) LEADS.
- 3. RINGER CONNECTIONS PROVIDE FOR RINGING ON LINE 1. FOR RINGING ON LINE 2, CONNECT (BK) RINGER LEAD TO TERMINAL 4 AND (BL) STRAP FROM A OF NETWORK TO TERMINAL 3.
- SETS ARE FACTORY WIRED FOR BRIDGED RINGING SERVICE. CONNECTIONS FOR PIB SAME AS
  PIA RINGER. (BL), (S), AND (S-R) LEADS SHOWN INSULATED AND STORED ARE ON PIA ONLY.
- TO SILENCE RINGER FOR ALL CLASSES OF SERVICE, REFER TO APPROPRIATE RINGER SECTION IN DIVISION 501.
- WHEN 4228K NETWORK IS PROVIDED TERMINALS 10, 11, AND 12 ON TERMINAL STRIP WILL APPEAR AS TERMINALS L2, T, AND LI ON NETWORK, RESPECTIVELY.
- 7. LINE SWITCH SEQUENCE, TO PREVENT FALSE HOLD: bc-makes ab-breaks
- de-MAKES fg BREAKS
- 8, (BL) LEAD HAS BEEN REMOVED FROM LATER MODEL RINGERS.
- \* INSULATED AND STORED
- TERM. STRIP TERMINAL

Fig. 1—2558D (MD) Telephone Set, Connections (Factory Wired)

Fig. 2—₱2558DM Telephone Set, Connections (Factory Wired) ♦