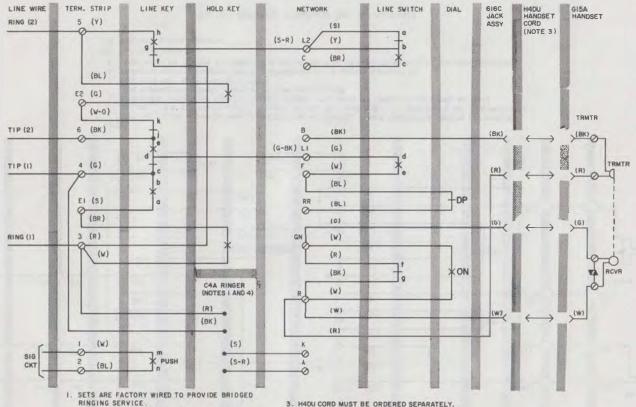

  DP DIAL PULSE CONTACTS

ON-DIAL OFF-NORMAL CONTACTS

Fig. 1—♦555B (MD) Telephone Set, Connections •

- RINGER CONNECTIONS PROVIDE FOR RINGING ON LINE I. FOR RINGING ON LINE 2, CONNECT (R) AND (BK) RINGER LEADS TO TERMINALS 5 AND 6 RESPECTIVELY.
- 2. SUBSCRIBER INSTRUCTION BOOKLET SIB- 2430 SHIPPED LOOSE WITH SET SHOULD BE EXPLAINED AND LEFT WITH CUSTOMER FOR PROPER OPERATION OF LINE AND HOLD KEY.
- 3. H4DU CORD MUST BE ORDERED SEPARATELY.
- 4. TO SILENCE RINGER PERMANENTLY, REFER TO APPROPRIATE RINGER SECTION IN DIVISION 501.
- DP-DIAL PULSE CONTACTS
- ON DIAL OFF-NORMAL CONTACTS

Fig. 2-\$555BM (MD) Telephone Set, Connections

#### NOTES:

- SETS ARE FACTORY WIRED TO PROVIDE BRIDGED RINGING SERVICE. RINGER CONNECTIONS PROVIDE FOR RINGING ON LINE 1. FOR RINGING ON LINE 2, CONNECT (R) AND (BK) RINGER LEAD TO TERMINALS 5 AND 6 RESPECTIVELY.
- SUBSCRIBER INSTRUCTION BOOKLET SIB-2430 SHIPPED LOOSE WITH SET SHOULD BE EXPLAINED AND LEFT WITH CUSTOMER FOR PROPER OPERATION OF LINE AND HOLD KEY.
- 3. HADU CORD MUST BE ORDERED SEPARATELY.
- 4. TO SILENCE RINGER PERMANENTLY, REFER TO APPROPRIATE RINGER SECTION IN DIVISION 501.
- 5, LOCAL SIGNALING THROUGH m-n CONTACTS OF LINE KEY NOT AVAILABLE DUE TO INSUFFICIENT LINE WIRE COOUCTORS.
- DP DIAL PULSE CONTACTS.
- ON DIAL OFF NORMAL CONTACTS