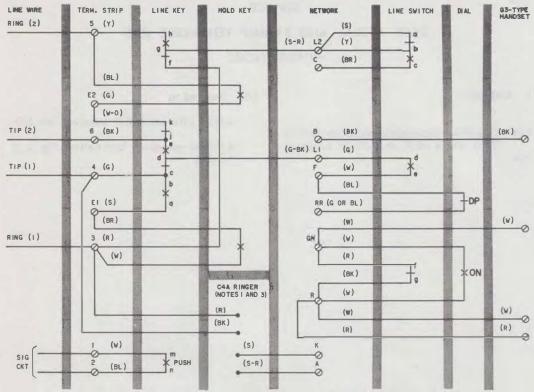

#### NOTICE

Not for use or disclosure outside the Bell System except under written agreement

Printed in U.S.A.

- I. SETS ARE FACTORY WIRED TO PROVIDE BRIDGED RINGING SERVICE. RINGER CONNECTIONS PROVIDE FOR RINGING ON LINE I. FOR RINGING ON LINE 2,CONNECT (R) AND (BK) RINGER LEADS TO TERMINALS 5 AND 6 RESPECTIVELY.
- SUBSCRIBER INSTRUCTION BOOKLET SIB-2430 SHIPPED LOOSE WITH SET SHOULD BE EXPLAINED AND LEFT WITH CUSTOMER FOR PROPER OPERATION OF LINE AND HOLD KEY.
- 3. TO SILENCE RINGER PERMANENTLY, REFER TO APPROPRIATE RINGER SECTION IN DIVISION 501.

  DP DIAL PULSE CONTACTS

ON-DIAL OFF-NORMAL CONTACTS

Fig. 1—♦555B (MD) Telephone Set, Connections •

- RINGER CONNECTIONS PROVIDE FOR RINGING ON LINE I. FOR RINGING ON LINE 2, CONNECT (R) AND (BK) RINGER LEADS TO TERMINALS 5 AND 6 RESPECTIVELY.
- 2. SUBSCRIBER INSTRUCTION BOOKLET SIB- 2430 SHIPPED LOOSE WITH SET SHOULD BE EXPLAINED AND LEFT WITH CUSTOMER FOR PROPER OPERATION OF LINE AND HOLD KEY.
- 3. H4DU CORD MUST BE ORDERED SEPARATELY.
- 4. TO SILENCE RINGER PERMANENTLY, REFER TO APPROPRIATE RINGER SECTION IN DIVISION 501.
- DP-DIAL PULSE CONTACTS
- ON DIAL OFF-NORMAL CONTACTS