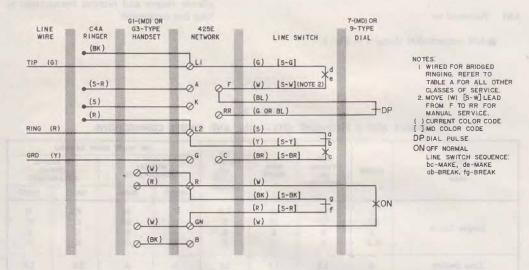

## 1. GENERAL

- 1.01 Reissued to:
  - Add nontechnical changes to Fig. 1.

Change Table A ringer lead connections to silence ringer and remove connections to long line equipment.

TABLE A

554A/B AND F TELEPHONE SETS — LINE AND RINGER CONNECTIONS

## STALE AND F TELEPHONE SETS

₱Fig. 1—554A/B and F Telephone Set, Connections

Page 2 2 Pages