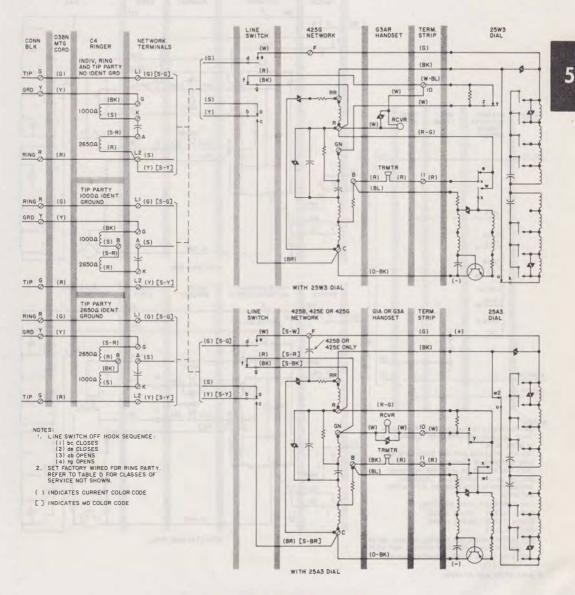

Fig. 2-1500D Telephone Set, Connections

Fig. 3-1554B(MD) Telephone Set, Connections

Institution

# POLARITY GUARD CONNECTIONS FOR 1500D AND 1554B TELEPHONE SETS

| NO LINES DESIGN   |        | DISCONNECT | CONNECT<br>TO |               |  |
|-------------------|--------|------------|---------------|---------------|--|
| LEAD              |        | NETWORK    | NETWORK       | POLARITY      |  |
| Dial              | BK     | RR         | -             | T             |  |
| Line Switch       | BR*    | С          |               | S             |  |
| Polarity<br>Guard | G<br>W |            | RR<br>C       | inite<br>Dist |  |

\*Depending on class of service set Table D or E.

*Note:* For use when specified by local instructions for end-to-end signaling installations.

|               |                 | TABL                   | ED           |                 |           |                |  |
|---------------|-----------------|------------------------|--------------|-----------------|-----------|----------------|--|
|               | LINE AND RINGER | CONNECTION             | IS FOR 1500D | TELEPHONE       | SET       |                |  |
|               | CITATION COLOR  |                        | Terre        | 107.64          | TIP PARTY |                |  |
| WIRE OR LEAD  | COLOR           | INDIV<br>OR<br>BRIDGED | RING         | BARTY NO        |           | TIFYING GROUND |  |
|               | 3 Isl date      | BRIDGED                |              | IDENT<br>GROUND | 1000Ω     | <b>2650</b> Ω  |  |
| Mounting Cord | (R)             | R                      | R            | R               | G         | G              |  |
| at Connecting | (G)             | G                      | G            | G               | R         | R              |  |
| Block         | (Y)             | G                      | Y            | Y               | Y         | Y              |  |
|               | (R)             | L2                     | L2           | L1              | K         | В              |  |
| Ringer        | (BK)            | G                      | G            | G               | G         | В              |  |
| Leads         | (S)             | K                      | K            | K               | В         | K              |  |
|               | (S-R)           | A                      | A            | А               | В         | G              |  |
|               | (S)             | L2                     | L2           | L2              | A         | A              |  |
| Line Switch   | (W) [S-W]       | F                      | F            | F               | C         | С              |  |
|               | (BR) [S-BR]     | C                      | C            | С               | F         | F              |  |

**Note:** To permanently silence ringer for all classes of service except identifying ground, connect (Y) mtg cord lead with (R) mtg cord lead at conn block.

(a) For 1000 ohm ground insulate and store or place (S-R) ringer lead on unused terminal.

(b) For 2650 ohm ground insulate and store, or place (BK) ringer lead on unused terminal.

() Current color code.

[] MD color code.

#### TABLE E

|            |      | INDIVID | and the second se | TIP PARTY |                    |       |
|------------|------|---------|-----------------------------------------------------------------------------------------------------------------------------------------------------------------------------------------------------------------------------------------------------------------------------------------------------------------------------------------------------------------------------------------------------------------------------------------------------------------------------------------------------------------------------------------------------------------------------------------------------------------------------------------------------------------------------------------------------|-----------|--------------------|-------|
| WIRE OR LE | AD   | OR      | RING                                                                                                                                                                                                                                                                                                                                                                                                                                                                                                                                                                                                                                                                                                | NO IDENT. | IDENTIFYING GROUND |       |
|            | 1.11 | BRIDGED |                                                                                                                                                                                                                                                                                                                                                                                                                                                                                                                                                                                                                                                                                                     | GROUND    | 1000Ω              | 26500 |
|            | G    | 1       | 1                                                                                                                                                                                                                                                                                                                                                                                                                                                                                                                                                                                                                                                                                                   | 2         | 2                  | 2     |
| Line Wire  | R    | 2       | 2                                                                                                                                                                                                                                                                                                                                                                                                                                                                                                                                                                                                                                                                                                   | 1         | 1                  | 1     |
| 1.1.1      | Y    | 3       | 3                                                                                                                                                                                                                                                                                                                                                                                                                                                                                                                                                                                                                                                                                                   | 3         | 3                  | 3     |
|            | R    | K       | K                                                                                                                                                                                                                                                                                                                                                                                                                                                                                                                                                                                                                                                                                                   | K         | K                  | K     |
| Ringer     | BK   | 1       | 3                                                                                                                                                                                                                                                                                                                                                                                                                                                                                                                                                                                                                                                                                                   | 3         | 3                  | 3     |
| Leads      | S    | *       | *                                                                                                                                                                                                                                                                                                                                                                                                                                                                                                                                                                                                                                                                                                   | *         | В                  |       |
| (Note)     | S-R  |         | +                                                                                                                                                                                                                                                                                                                                                                                                                                                                                                                                                                                                                                                                                                   | *         | *                  | В     |
|            | BL   | *       |                                                                                                                                                                                                                                                                                                                                                                                                                                                                                                                                                                                                                                                                                                     | *         | +                  | +     |
| Line       | W    | F†      | F†                                                                                                                                                                                                                                                                                                                                                                                                                                                                                                                                                                                                                                                                                                  | C         | C                  | С     |
| Switch     | BR   | C       | C                                                                                                                                                                                                                                                                                                                                                                                                                                                                                                                                                                                                                                                                                                   | F†        | F†                 | F†    |

## LINE AND RINGER CONNECTIONS FOR 1554B TELEPHONE SETS

\*Insulated and stored.

†May be terminal G in older sets equipped with 4010B networks.

- Notes: 1. (S) ringer lead may appear on terminal L2 in sets manufactured from 2 1964 to 8 1964. (BL) ringer lead furnished on P1A ringer only.
  - 2. To silence ringer permanently:
    - (a) For all classes except tip party with identifying ground, remove (BK) ringer lead, insulate and store or place on unused terminal.
    - (b) For tip party with 1000 or 2650 ohm identifying ground, remove (R) ringer lead insulate and store or place on unused terminal.