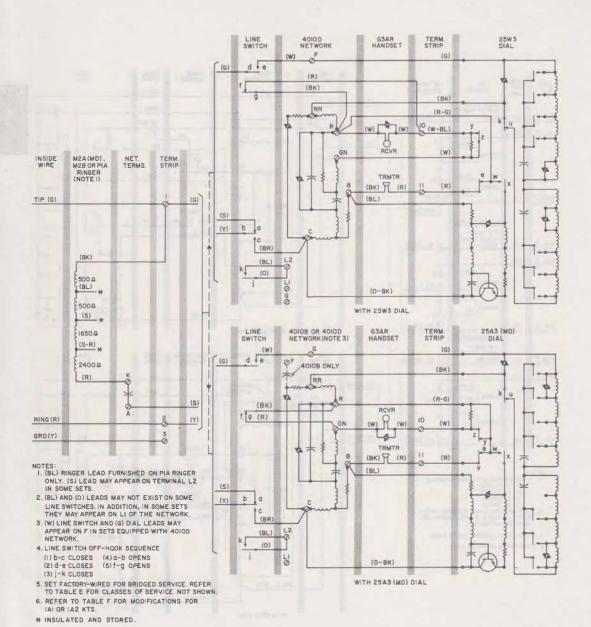

Fig. 2-1500D Telephone Set, Connections

Fig. 3-1554B(MD) Telephone Set, Connections

Institution

# POLARITY GUARD CONNECTIONS FOR 1500D AND 1554B TELEPHONE SETS

| NO LINES DESIGN   |        | DISCONNECT | CONNECT<br>TO |               |  |
|-------------------|--------|------------|---------------|---------------|--|
| LEAD              |        | NETWORK    | NETWORK       | POLARITY      |  |
| Dial              | BK     | RR         | -             | T             |  |
| Line Switch       | BR*    | С          |               | S             |  |
| Polarity<br>Guard | G<br>W |            | RR<br>C       | inite<br>Dist |  |

\*Depending on class of service set Table D or E.

*Note:* For use when specified by local instructions for end-to-end signaling installations.

|               |                 | TABL                   | ED           |                 |           |                |  |
|---------------|-----------------|------------------------|--------------|-----------------|-----------|----------------|--|
|               | LINE AND RINGER | CONNECTION             | IS FOR 1500D | TELEPHONE       | SET       |                |  |
|               | CITATION COLOR  |                        | Terre        | 107.64          | TIP PARTY |                |  |
| WIRE OR LEAD  | COLOR           | INDIV<br>OR<br>BRIDGED | RING         | BARTY NO        |           | TIFYING GROUND |  |
|               | 3 Isl date      | BRIDGED                |              | IDENT<br>GROUND | 1000Ω     | <b>2650</b> Ω  |  |
| Mounting Cord | (R)             | R                      | R            | R               | G         | G              |  |
| at Connecting | (G)             | G                      | G            | G               | R         | R              |  |
| Block         | (Y)             | G                      | Y            | Y               | Y         | Y              |  |
|               | (R)             | L2                     | L2           | L1              | K         | В              |  |
| Ringer        | (BK)            | G                      | G            | G               | G         | В              |  |
| Leads         | (S)             | K                      | K            | K               | В         | K              |  |
|               | (S-R)           | A                      | A            | А               | В         | G              |  |
|               | (S)             | L2                     | L2           | L2              | A         | A              |  |
| Line Switch   | (W) [S-W]       | F                      | F            | F               | C         | С              |  |
|               | (BR) [S-BR]     | C                      | C            | С               | F         | F              |  |

**Note:** To permanently silence ringer for all classes of service except identifying ground, connect (Y) mtg cord lead with (R) mtg cord lead at conn block.

(a) For 1000 ohm ground insulate and store or place (S-R) ringer lead on unused terminal.

(b) For 2650 ohm ground insulate and store, or place (BK) ringer lead on unused terminal.

() Current color code.

[] MD color code.

#### TABLE E

|            |      | INDIVID | and the second se | TIP PARTY |                    |       |
|------------|------|---------|-----------------------------------------------------------------------------------------------------------------------------------------------------------------------------------------------------------------------------------------------------------------------------------------------------------------------------------------------------------------------------------------------------------------------------------------------------------------------------------------------------------------------------------------------------------------------------------------------------------------------------------------------------------------------------------------------------|-----------|--------------------|-------|
| WIRE OR LE | AD   | OR      | RING                                                                                                                                                                                                                                                                                                                                                                                                                                                                                                                                                                                                                                                                                                | NO IDENT. | IDENTIFYING GROUND |       |
|            | 1.11 | BRIDGED |                                                                                                                                                                                                                                                                                                                                                                                                                                                                                                                                                                                                                                                                                                     | GROUND    | 1000Ω              | 26500 |
|            | G    | 1       | 1                                                                                                                                                                                                                                                                                                                                                                                                                                                                                                                                                                                                                                                                                                   | 2         | 2                  | 2     |
| Line Wire  | R    | 2       | 2                                                                                                                                                                                                                                                                                                                                                                                                                                                                                                                                                                                                                                                                                                   | 1         | 1                  | 1     |
| 1.1.1      | Y    | 3       | 3                                                                                                                                                                                                                                                                                                                                                                                                                                                                                                                                                                                                                                                                                                   | 3         | 3                  | 3     |
|            | R    | K       | K                                                                                                                                                                                                                                                                                                                                                                                                                                                                                                                                                                                                                                                                                                   | K         | K                  | K     |
| Ringer     | BK   | 1       | 3                                                                                                                                                                                                                                                                                                                                                                                                                                                                                                                                                                                                                                                                                                   | 3         | 3                  | 3     |
| Leads      | S    | *       | *                                                                                                                                                                                                                                                                                                                                                                                                                                                                                                                                                                                                                                                                                                   | *         | В                  |       |
| (Note)     | S-R  |         | +                                                                                                                                                                                                                                                                                                                                                                                                                                                                                                                                                                                                                                                                                                   | *         | *                  | В     |
|            | BL   | *       |                                                                                                                                                                                                                                                                                                                                                                                                                                                                                                                                                                                                                                                                                                     | *         | +                  | +     |
| Line       | W    | F†      | F†                                                                                                                                                                                                                                                                                                                                                                                                                                                                                                                                                                                                                                                                                                  | C         | C                  | С     |
| Switch     | BR   | C       | C                                                                                                                                                                                                                                                                                                                                                                                                                                                                                                                                                                                                                                                                                                   | F†        | F†                 | F†    |

## LINE AND RINGER CONNECTIONS FOR 1554B TELEPHONE SETS

\*Insulated and stored.

†May be terminal G in older sets equipped with 4010B networks.

- Notes: 1. (S) ringer lead may appear on terminal L2 in sets manufactured from 2 1964 to 8 1964. (BL) ringer lead furnished on P1A ringer only.
  - 2. To silence ringer permanently:
    - (a) For all classes except tip party with identifying ground, remove (BK) ringer lead, insulate and store or place on unused terminal.
    - (b) For tip party with 1000 or 2650 ohm identifying ground, remove (R) ringer lead insulate and store or place on unused terminal.