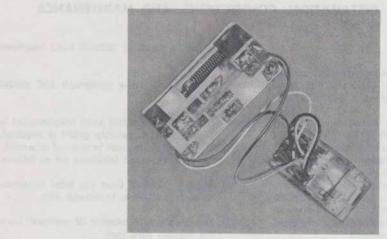

## 1. GENERAL

1.001 This addendum supplements Section 502-303-102, Issue 2. Place this pink sheet ahead of Page 1 of this section.

1.002 This addendum is issued to delete all references to the D-180788 Kit of Parts (Polarity Guard) when used with a 2220B or 2220BM hand telephone set and installed in the associated AC- or AD-type telephone base. A new D-180984 Kit of Parts (Polarity Guard), ordered separately, shall be used and installed in the 2220B or 2220BM hand telephone set (Fig. 16.1). Hand telephone sets, coded 2220BMG with the polarity guard installed at the factory can also be ordered.

installed in the 2220B or 2220BM hand telephone set.

- 2.003 On Page 10, new paragraph 3.09 should read.
- 3.09 If a 2220B or 2220BM hand telephone set is provided and a polarity guard is required, a D-180984 Kit of Parts must be ordered separately and installed in the hand telephone set as follows.
  - (1) Remove the shell from the hand telephone set as described in paragraph 3.02.
  - (2) Remove the 227D adapter (if provided) from the handset cord jack.
  - (3) Plug the polarity guard adapter into vacated jack (Fig. 16.1).
  - (4) Dress the adapter leads as shown in Fig. 16.1 and replace the hand telephone set shell as described in paragraph 3.03.

## NOTICE

Not for use or disclosure outside the Bell System except under written agreement

A. D-180984 KIT OF PARTS

B. D-180984 KIT OF PARTS, INSTALLED IN HAND TELEPHONE SET

Fig. 16.1—D-180984 Kit of Parts (Polarity Guard)
Installed in 2220B or 2220BM Hand
Telephone Set