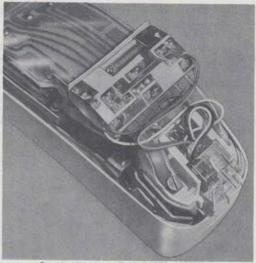

## 1. GENERAL

1.001 This addendum supplements Section 502-303-102, Issue 2. Place this pink sheet ahead of Page 1 of this section.

1.002 This addendum is issued to delete all references to the D-180788 Kit of Parts (Polarity Guard) when used with a 2220B or 2220BM hand telephone set and installed in the associated AC- or AD-type telephone base. A new D-180984 Kit of Parts (Polarity Guard), ordered separately, shall be used and installed in the 2220B or 2220BM hand telephone set (Fig. 16.1). Hand telephone sets, coded 2220BMG with the polarity guard installed at the factory can also be ordered.

installed in the 2220B or 2220BM hand telephone set.

- 2.003 On Page 10, new paragraph 3.09 should read.
- 3.09 If a 2220B or 2220BM hand telephone set is provided and a polarity guard is required, a D-180984 Kit of Parts must be ordered separately and installed in the hand telephone set as follows.
  - (1) Remove the shell from the hand telephone set as described in paragraph 3.02.
  - (2) Remove the 227D adapter (if provided) from the handset cord jack.
  - (3) Plug the polarity guard adapter into vacated jack (Fig. 16.1).
  - (4) Dress the adapter leads as shown in Fig. 16.1 and replace the hand telephone set shell as described in paragraph 3.03.

## NOTICE

Not for use or disclosure outside the Bell System except under written agreement

A. D-180984 KIT OF PARTS

B. D-180984 KIT OF PARTS, INSTALLED IN HAND TELEPHONE SET

Fig. 16.1—D-180984 Kit of Parts (Polarity Guard)
Installed in 2220B or 2220BM Hand
Telephone Set